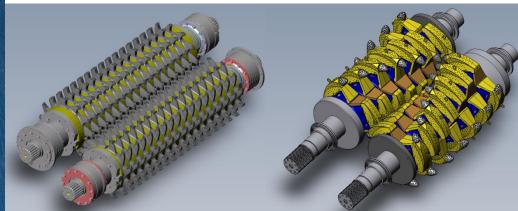

Above: Hofmann product improved shaft assembly designs for FLS/Abon (left) and MMD (right) sizers.

From Left To Right: Sizer teeth at different stages of wear for analysis, Wear profiling of sizer tooth, Metallurgical laboratory inspection equipment, micrograph of a trialled hard facing consumable with a hypereutectic structure of primary carbides designed for extreme abrasive wear.