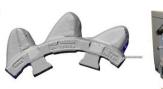

Above: Hofmann product improved shaft assembly designs for FLS/Abon (left) and MMD (right) sizers.

From Left To Right: Sizer teeth at different stages of wear for analysis, Wear profiling of sizer tooth, Metallurgical laboratory inspection equipment, micrograph of a trialled hard facing consumable with a hypereutectic structure of primary carbides designed for extreme abrasive wear.